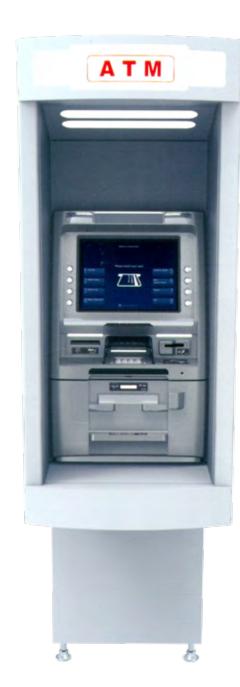

# PEBCO 8850-TTW

## Seize the Spotlight!

Pardakht Electronic Behestan Co. (PEBCO Electronics) provides the most reliable, versatile and cost effective models. Our next generation cash dispenser, the PEBCO-COMNET 8850-TTW in partnership with South Korea Chungho comnet Co. is designed to create efficient self service with fully advanced functions. It has bright features, outstanding capabilities and excellent qualithes. The PEBCO-COMNET 8850-TTW is now in the center stage as a new feature of global business.

### Specification

| Specification            |                                                                        |
|--------------------------|------------------------------------------------------------------------|
| <b>CUSTOMER HANDLING</b> |                                                                        |
| Display                  | 15.0" TFT Color LCD with 8 Metal Function Keys (Resolution 1024 x 768) |
| Keyboard                 | Encryption Pin Pad (4 x 4 numeric keys ) with PCI 2.X Compliant        |
| Card Reader              | Motorized Card Reader (EMV, PBOC, Approved)                            |
| CONTROL UNIT & SYSTE     | M                                                                      |
| CPU                      | Dual Core, 3.10 GHz                                                    |
| Memory                   | DDR3 2G                                                                |
| Storage                  | 500G SATA HDD                                                          |
| Media                    | DVD - ROM                                                              |
| OS                       | Windows Pos Ready                                                      |
| Interface                | TCP/IP (LAN) or Optional Dial-up Modem, Wireless                       |
| CASH DISPENING           |                                                                        |
| Cassette Capacity        | 3.000 Notes per Cassete                                                |
| Number of Cassette       | Up to 4 Cassette                                                       |
| Туре                     | Present Type                                                           |
| Speed                    | 7 notes / sec                                                          |
| Reject Box               | Capacity Approx 300 Bills                                              |
| RECEIPT PRINTER          |                                                                        |
| Method                   | Direct Thermal Line Printer                                            |
| Paper Setting            | Semi-auto loading method                                               |
| JOURNAL PRINTER          |                                                                        |
| Method                   | Direct Thermal Line Printer                                            |
| Paper Setting            | Semi-auto loading method                                               |
| SECURITY                 |                                                                        |
| Cabinet                  | UL 291 Level-1, GBA Compliant                                          |
| Lock                     | Electric Lock, Long Key Lock                                           |
| PHYSICAL                 |                                                                        |
| Maintencance Access      | Rear Access                                                            |
| Dimension ( WxHxD )      | 506 x 1433 x 845 (mm)                                                  |
| Weight                   | Approx, 450 kg, 4-cartridge CDU, including options, bill & media       |
| OPERATING ENVIRONM       | ENT                                                                    |
| Temperature              | Indoor 10~32°C / TTW 0~40°C                                            |
| Humidity                 | 20~85%                                                                 |
| Power Supply             | AC100 - 240V, 50/60Hz                                                  |
| APPLICATION SOFTWAR      |                                                                        |
|                          | CEN/XFS Support                                                        |
|                          | NDC Support                                                            |
|                          | DDC Support                                                            |
| INSTALLED ADDITIONAL     |                                                                        |
|                          | Bar Code (1D)                                                          |
|                          | TTW (Through the wall ) Kit                                            |
|                          | Camera (Face, Hand )                                                   |
|                          | 1 1                                                                    |