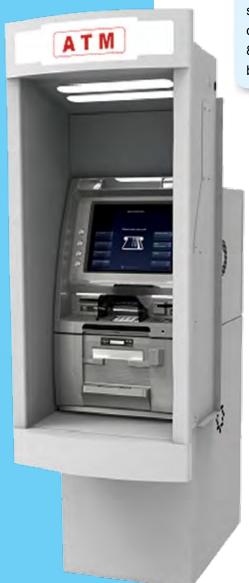

## Seize the Spotlight!

Pardakht Electronic Behestan Co. (PEBCO Electronics) provides the most reliable, versatile and cost effective models. Our next generation cash dispenser, the PEBCO-COMNET 8850-TTW in partnership with South Korea Chungho comnet Co. is designed to create efficient self service with fully advanced functions. It has bright features, outstanding capabilities and excellent qualithes. The PEBCO-COMNET 8850-TTW is now in the center stage as a new feature of global business.

#### Reliability

Designed with key technology and deep understanding of our customers' needs, the PEBCO-COMNET 8850-TTW can offer outstanding quality standards and reputation for exellent value.

#### Security

With its UL291 level 1 cabinet, PCI Certified EPP, security camera and anti-Skimming EMV card reader, the PEBCO-COMNET 8850-TTW is equipped for the highest level protection.

#### **High Capacity**

The PEBCO-COMNET 8850-TTW manages large capacities of cassettes and high transactions volumes. It is configured with 4 denominations with capacities for up to 3,000 notes for each cassette.

#### Customization

Our PEBCO-COMNET 8850-TTW Series technology can support future compliance and application needs in the banking industry by offering various options based on customers' specific needs.